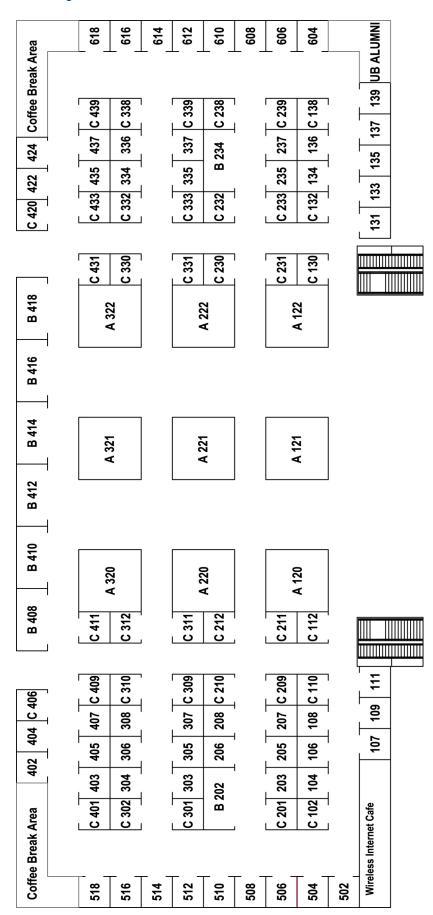

#### **Booth Assignment**

All repeat exhibitors have the first opportunity to claim their booth space by returning their application and deposit by Dec. 1, 2008. Applications received after Dec. 1st will be assigned on a first-come, first-served basis and repeat exhibitors will not have preferential treatment.

#### **Booth Rental Rates and Deposits**

|                     |         | Early Discounted Fee     |
|---------------------|---------|--------------------------|
| Booth Location      | Fee     | (Paid in full by 8/1/09) |
| Booth with A suffix | \$3300  | \$2850                   |
| Booth with B suffix | \$2200  | \$1850                   |
| Booth with C suffix | \$1300  | \$ 1075                  |
| All remaining       | \$ 1100 | \$ 950                   |

### 32nd Annual Buffalo Niagara Dental Meeting October 21-23, 2009 Buffalo Niagara Convention Center

Sponsored by the University at Buffalo Dental Alumni Association

**Preferred Location** 

a favorable position.

areas of the exhibit hall.

Locations, rental fees and dimensions are shown in the

prospectus. Please choose several locations in different

Booths will be assigned in order reservations are received.

so we encourage you to reply as soon as possible to assure